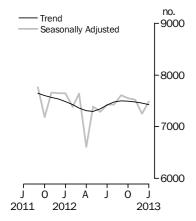

#### Private sector houses approved

#### PRIVATE SECTOR HOUSES

- The trend estimate for private sector houses approved fell 0.4% in January and has fallen for four months.
- The seasonally adjusted estimate for private sector houses rose 3.2% in January after falling for three months.

The trend estimate for private sector houses approved fell 0.4% in January.

In seasonally adjusted terms the estimate rose 3.2% to 7,484 houses.

The trend estimate for private sector dwelling units excluding houses rose 3.0% in January.