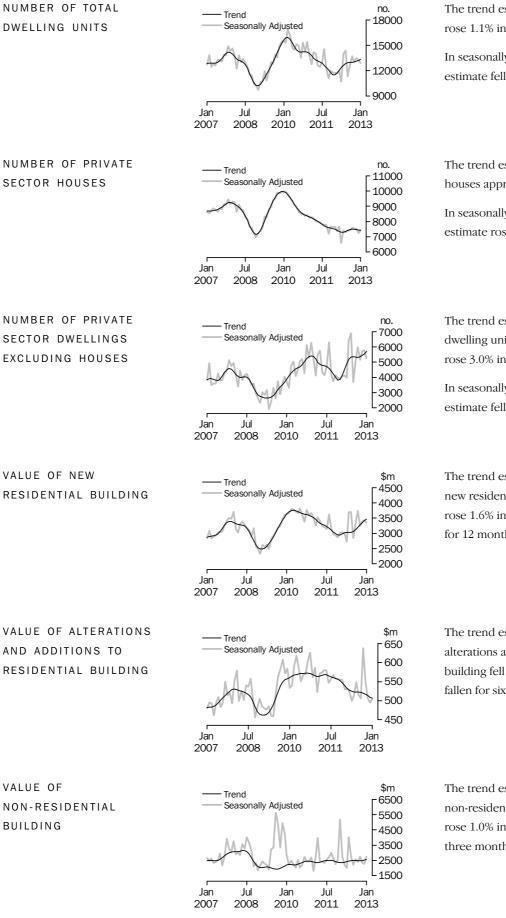

#### TOTAL DWELLING UNITS

- The trend estimate for total dwellings approved rose 1.1% in January and has risen for 12 months.
- The seasonally adjusted estimate for total dwellings approved fell 2.4% in January and has fallen for two months.

#### PRIVATE SECTOR HOUSES

- The trend estimate for private sector houses approved fell 0.4% in January and has fallen for four months.
- The seasonally adjusted estimate for private sector houses rose 3.2% in January after falling for three months.

#### PRIVATE SECTOR DWELLINGS EXCLUDING HOUSES

- The trend estimate for private sector dwellings excluding houses rose 3.0% in January and has risen for four months..
- The seasonally adjusted estimate for private sector dwellings excluding houses fell 9.1% in January after rising for two months.

#### VALUE OF BUILDING APPROVED

- The trend estimate of the value of total building approved rose 1.2% in January and has risen for 12 months. The value of residential building rose 1.3% and has risen for eight months. The value of non-residential building rose 1.0% and has risen for three months.
- The seasonally adjusted estimate of the value of total building approved rose 6.6% in January after falling for three months. The value of residential building fell 1.7% after rising for two months. The value of non-residential building rose 20.9% after falling for two months.

- nil or rounded to zero (including null cells)

Brian Pink Australian Statistician

The trend estimate for Australia rose 1.1% in January.

In seasonally adjusted terms the estimate fell 2.4% to 12,920 dwellings.

The trend estimate for private sector houses approved fell 0.4% in January.

In seasonally adjusted terms the estimate rose 3.2% to 7,484 houses.

The trend estimate for private sector dwelling units excluding houses rose 3.0% in January.

In seasonally adjusted terms the estimate fell 9.1% to 5,251 dwellings.

The trend estimate for the value of new residential building approved rose 1.6% in January and has risen for 12 months.

The trend estimate for the value of alterations and additions to residential building fell 0.5% in January and has fallen for six months.

The trend estimate for the value of non-residential building approved rose 1.0% in January and has risen for three months.

The trend estimate for total number of dwelling units approved in New South Wales rose 3.3% in January and has risen for 12 months. The trend estimate for the number of private sector houses fell 0.5% in January after rising for ten months.