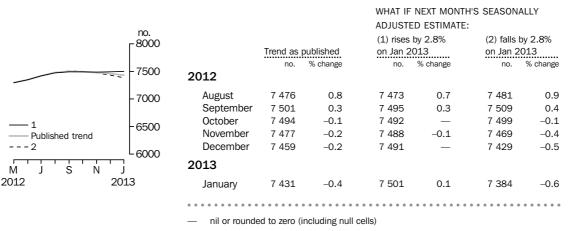

#### PRIVATE SECTOR HOUSES

- The trend estimate for private sector houses approved fell 0.4% in January and has fallen for four months.
- The seasonally adjusted estimate for private sector houses rose 3.2% in January after falling for three months.

The trend estimate for private sector houses approved fell 0.4% in January.

In seasonally adjusted terms the estimate rose 3.2% to 7,484 houses.

The trend estimate for private sector dwelling units excluding houses rose 3.0% in January.