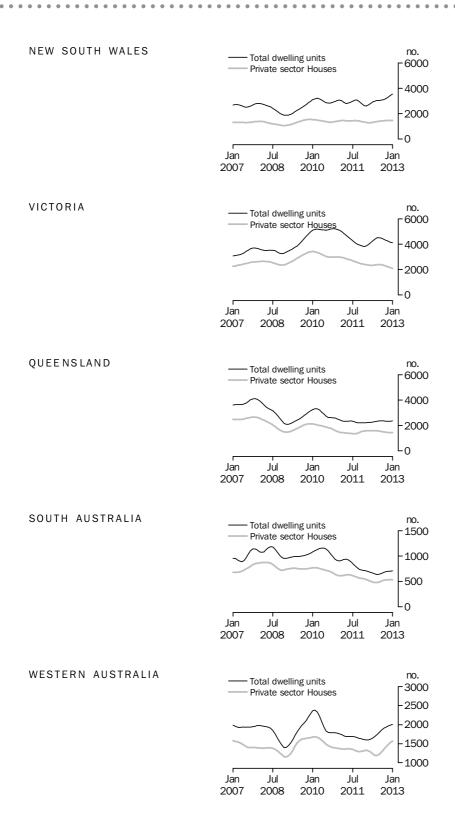

The trend estimate for the value of non-residential building approved rose 1.0% in January and has risen for three months.

The trend estimate for total number of dwelling units approved in New South Wales rose 3.3% in January and has risen for 12 months. The trend estimate for the number of private sector houses fell 0.5% in January after rising for ten months.

The trend estimate for total number of dwelling units approved in Victoria fell 0.7% in January and has fallen for six months. The trend estimate for the number of private sector houses fell 2.8% in January and has fallen for six months.

The trend estimate for total number of dwelling units approved in Queensland rose 1.2% in January after falling for five months. The trend estimate for the number of private sector houses rose 0.3% in January after falling for ten months.

The trend estimate for total number of dwelling units approved in South Australia rose 0.3% in January and has risen for seven months. The trend estimate for the number of private sector houses fell 0.3% in January after rising for seven months.

The trend estimate for total number of dwelling units approved in Western Australia rose 1.1% in January and has risen for 12 months. The trend estimate for the number of private sector houses rose 2.4% in January and has risen for seven months.