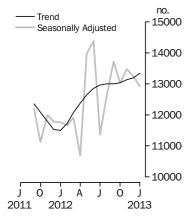

#### **Dwelling units approved**

#### TOTAL DWELLING UNITS

- The trend estimate for total dwellings approved rose 1.1% in January and has risen for 12 months.
- The seasonally adjusted estimate for total dwellings approved fell 2.4% in January and has fallen for two months.

- nil or rounded to zero (including null cells)

Brian Pink Australian Statistician

The trend estimate for Australia rose 1.1% in January.

In seasonally adjusted terms the estimate fell 2.4% to 12,920 dwellings.